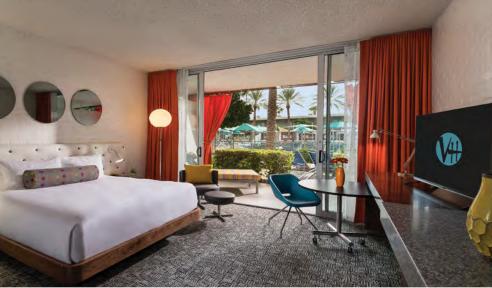

### HOTEL GUESTROOMS.

Our rooms are cool and classic with a modern twist. Each one features floor to ceiling glass, unique Arizona artwork and mid-century decor. Unwind with a luxurious bathtub and separate shower, large HD TV and a patio or balcony.