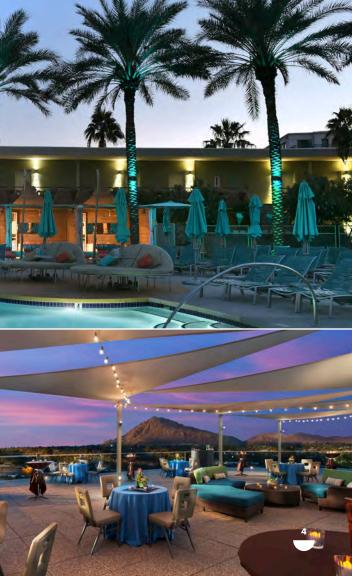

# OUTDOORS.

Our outdoor spaces are crowd pleasers. The lush, sprawling Palm Court features trees dating back to the 1950 s. Main Place Courtyard offers clean, modern design for catered events, team-building activities and casual meetings. OH Pool and OHasis Pool each offer fun spaces for unique events and gatherings, poolside or in the private cabanas. Our sunny and starlit venues can accommodate groups from 10 to 550.

## SKY LINE Rooftop.

Take in sweeping views of Downtown Scottsdale and Camelback Mountain atop the property's soaring seven-story tower. Available exclusively for private events, this space makes a statement your guests will never forget.

### MAKE WAVES OR CHILL OUT.

Your group can soak up the sunshine at our two pools and hot tubs. OH Pool is the hip hot spot with colorful chaise lounges, private cabanas and daybeds, handcrafted cocktails and light fare.

# UNDER THE PEACEFUL **PALMS.**

Seeking a more tranquil retreat? Lounge under the palms and enjoy serene laps. We'll bring bites and drinks to you in a snap.