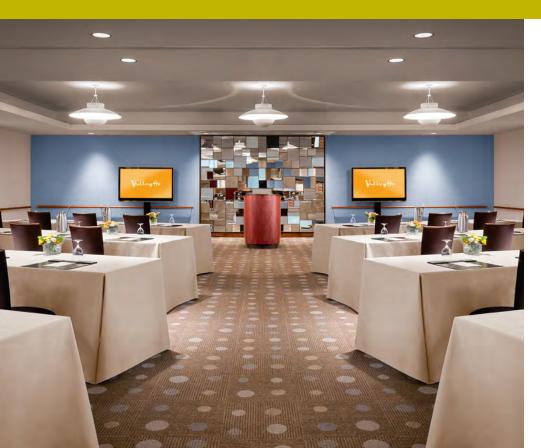

## OUR BALLROOMS.

Each ballroom features professional A/V services and configurations that can be tailored to your event. Our team will collaborate with you on every element to make your vision larger than life.

### BOARDROOMS + BREAKOUTS.

VA

Make any meeting pop with our boardrooms. Each one features oversized TVs, built-in work stations and high-speed internet. Nienkamper-Vox tables and Herman Miller chairs ensure you'll keep comfortable. Brighten your meeting with natural light from floor-to ceiling glass, step out on your private boardroom patio or elevate your day with a space overlooking the lobby.