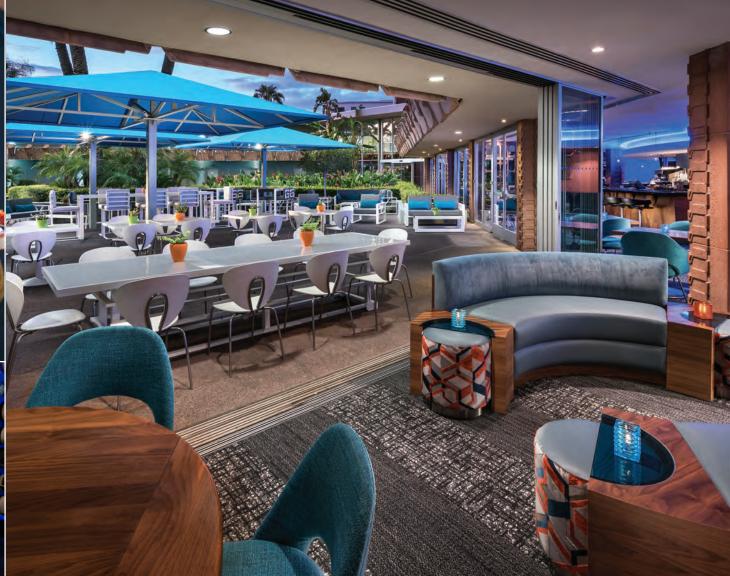

#### SoHo Ballroom

With floor-to-ceiling windows and high ceilings, this light and airy space adjoins the Main Place Courtyard. With an entire wall of retractable glass, this venue unites the indoors with the outdoors.

### BOARDROOMS + BREAKOUTS.

VA

Make any meeting pop with our boardrooms. Each one features oversized TVs, built-in work stations and high-speed internet. Nienkamper-Vox tables and Herman Miller chairs ensure you'll keep comfortable. Brighten your meeting with natural light from floor-to ceiling glass, step out on your private boardroom patio or elevate your day with a space overlooking the lobby.