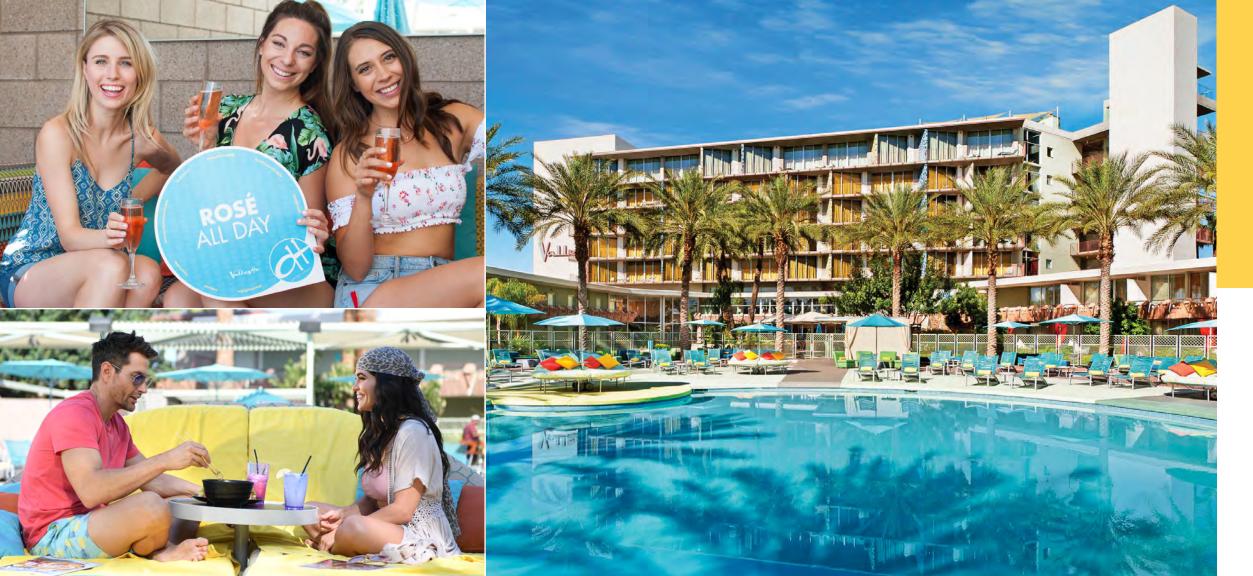

### MAKE WAVES OR CHILL OUT.

Your group can soak up the sunshine at our two pools and hot tubs. OH Pool is the hip hot spot with colorful chaise lounges, private cabanas and daybeds, handcrafted cocktails and light fare.

# UNDER THE PEACEFUL **PALMS.**

Seeking a more tranquil retreat? Lounge under the palms and enjoy serene laps. We'll bring bites and drinks to you in a snap.