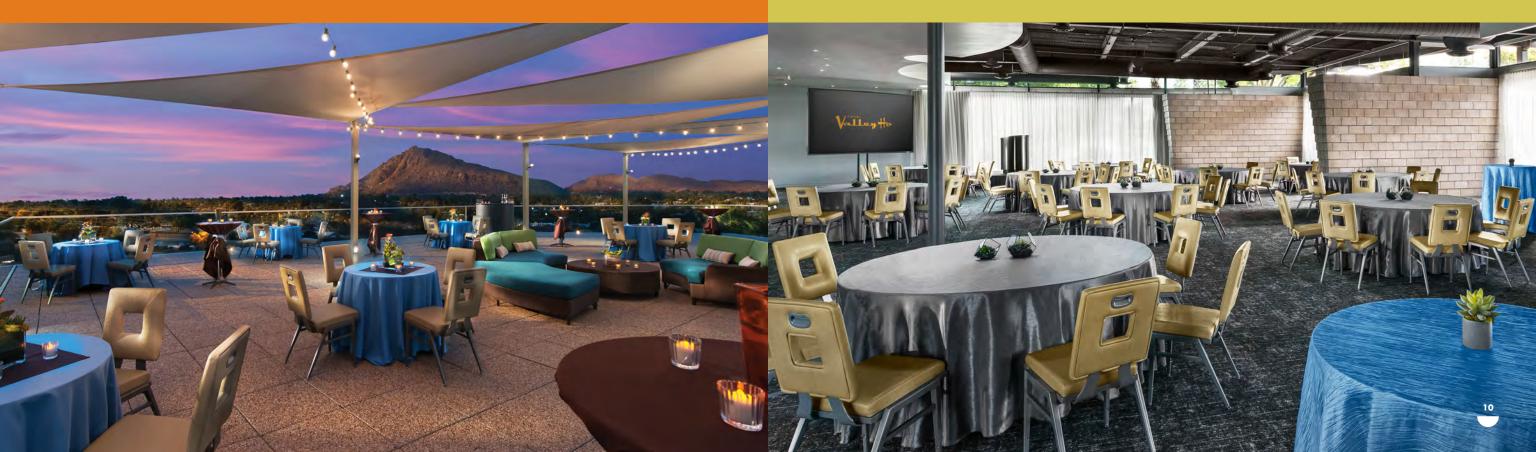

## SKY LINE Rooftop.

Take in sweeping views of Downtown Scottsdale and Camelback Mountain atop the property's soaring seven-story tower. Available exclusively for private events, this space makes a statement your guests will never forget.

## SANDS.

Perfect for any meeting, event, gathering or party, this standalone venue features modern decor, floor-to-ceiling windows and sliding glass doors to create the perfect ambiance. Form meets function with a full kitchen, built-in bar and a lushly landscaped private patio.