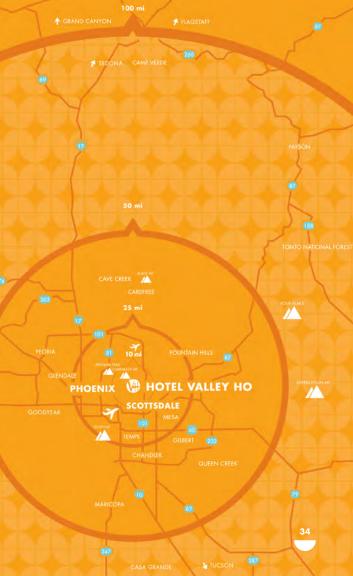

#### GETTING **AROUND.**

Hotel Valley Ho is a mere eight miles from Sky Harbor International Airport, making it easy to get in and out of town in a flash. The city also offers a surplus of ride, bike and scooter share options to give guests a painless way to get around while they're on the ground.