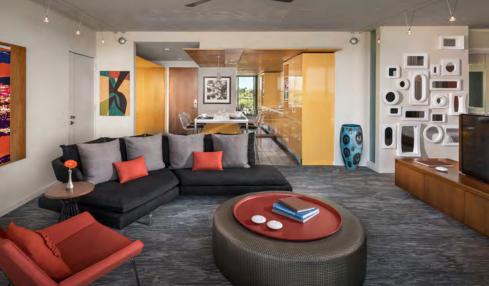

#### **Terrace Suite**

850 sq. ft. + 900 sq. ft. terrace

Lounge in a super sunny living room or venture outdoors to the huge, wrap-around patio. You'll love this suite's light, bright and unique vibe.

#### **Executive Suite**

1,100 sq. ft. + 1,200 sq. ft. terrace

Unwind with a huge soaking tub, a fun and spacious layout and a wrap-around patio that brings the outdoors in.