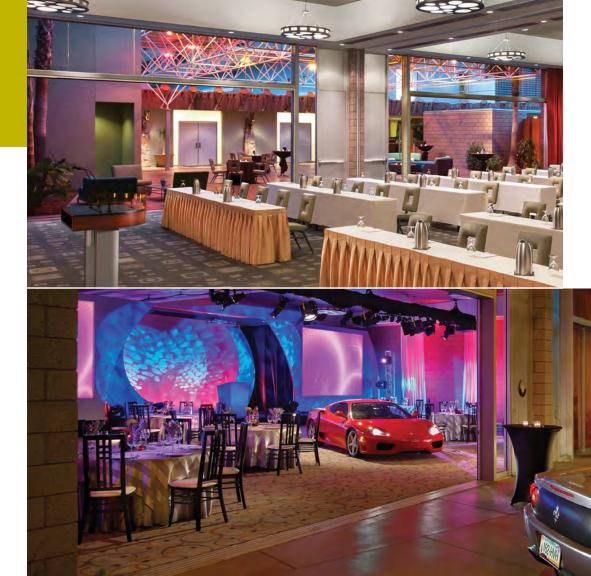

## OUR BALLROOMS.

Each ballroom features professional A/V services and configurations that can be tailored to your event. Our team will collaborate with you on every element to make your vision larger than life.

#### **Valley Ho Ballroom**

A historic ballroom where Natalie Wood and Robert Wagner hosted their wedding reception in 1957. This space is located right off the lobby and it makes for a great general session, breakout room or reception venue.

#### SoHo Ballroom

With floor-to-ceiling windows and high ceilings, this light and airy space adjoins the Main Place Courtyard. With an entire wall of retractable glass, this venue unites the indoors with the outdoors.

# CATERING FOR **ANY OCCASION.**

Our talented culinary team thinks beyond the restaurant to offer a diverse selection of catering menus, beverage services and more. Host a full-on banquet in our ballroom, treat convention attendees to light bites between sessions, give guests a cocktail hour to remember or collaborate with our planners to create your own custom offering. It's all on the table.