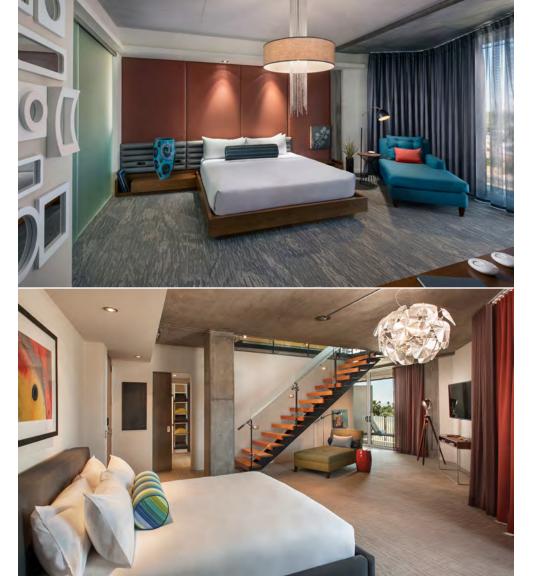

### **Presidential Loft Suite** 1,500 sq. ft. + 500 sq. ft. balcony

A truly elevated experience, this suite is a modern desert loft with mid-century touches. It's perfect for a weekend escape or special occasion, with a full kitchen, in-suite laundry, two-story living room and dining area, 1.5 bathrooms, a master bedroom and private balconies.

#### Tower Two-Bedroom Suite

1,350 sq. ft + 225 sq. ft. balcony

Bringing some friends? Book a Tower Two-Bedroom Suite that includes a main suite area with one king bed and an adjoining room with one king bed or two double beds. Feel at home with a full kitchen, walk-in closet and in-suite laundry.

#### Tower Loft Suite

1,335 sq. ft. + 215 sq. ft. balcony

Enjoy the ultimate boutique experience. The upstairs features a full kitchen and spacious living room, while the master bedroom, bathroom, and in-suite laundry are downstairs.