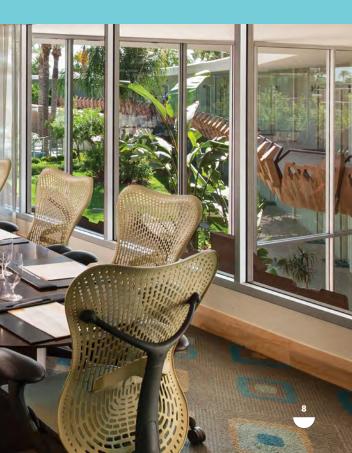

### BOARDROOMS + BREAKOUTS.

VA

Make any meeting pop with our boardrooms. Each one features oversized TVs, built-in work stations and high-speed internet. Nienkamper-Vox tables and Herman Miller chairs ensure you'll keep comfortable. Brighten your meeting with natural light from floor-to ceiling glass, step out on your private boardroom patio or elevate your day with a space overlooking the lobby.