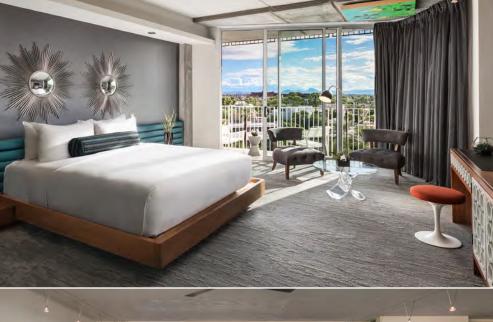

### HOTEL GUESTROOMS.

Our rooms are cool and classic with a modern twist. Each one features floor to ceiling glass, unique Arizona artwork and mid-century decor. Unwind with a luxurious bathtub and separate shower, large HD TV and a patio or balcony.

420 sq. ft. + 120 sq. ft. patio or balcony

After seeing all the property has to offer, come back to a stay that features all of our standard amenities—including our famous style. Available in king, double/double and ADA options.