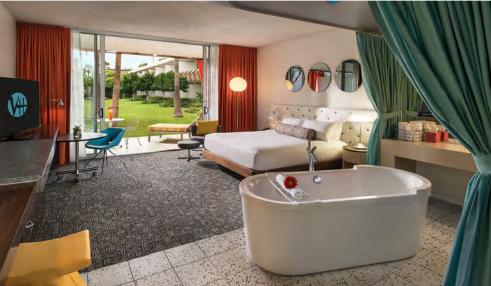

### HOTEL GUESTROOMS.

Our rooms are cool and classic with a modern twist. Each one features floor to ceiling glass, unique Arizona artwork and mid-century decor. Unwind with a luxurious bathtub and separate shower, large HD TV and a patio or balcony.