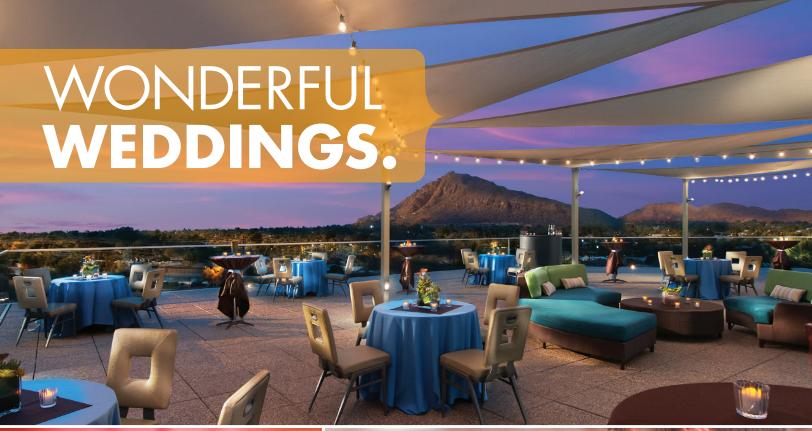

## SKY LINE ROOFTOP

Scottsdale's most dramatic and scenic location is perched atop the seven-story Hotel Valley Ho tower, with panoramic views of Camelback Mountain and Old Town Scottsdale. Enjoy a memorable setting for a sunset ceremony or cocktail reception, or dance the night away to the glow of starlight above and the twinkle of city lights below.